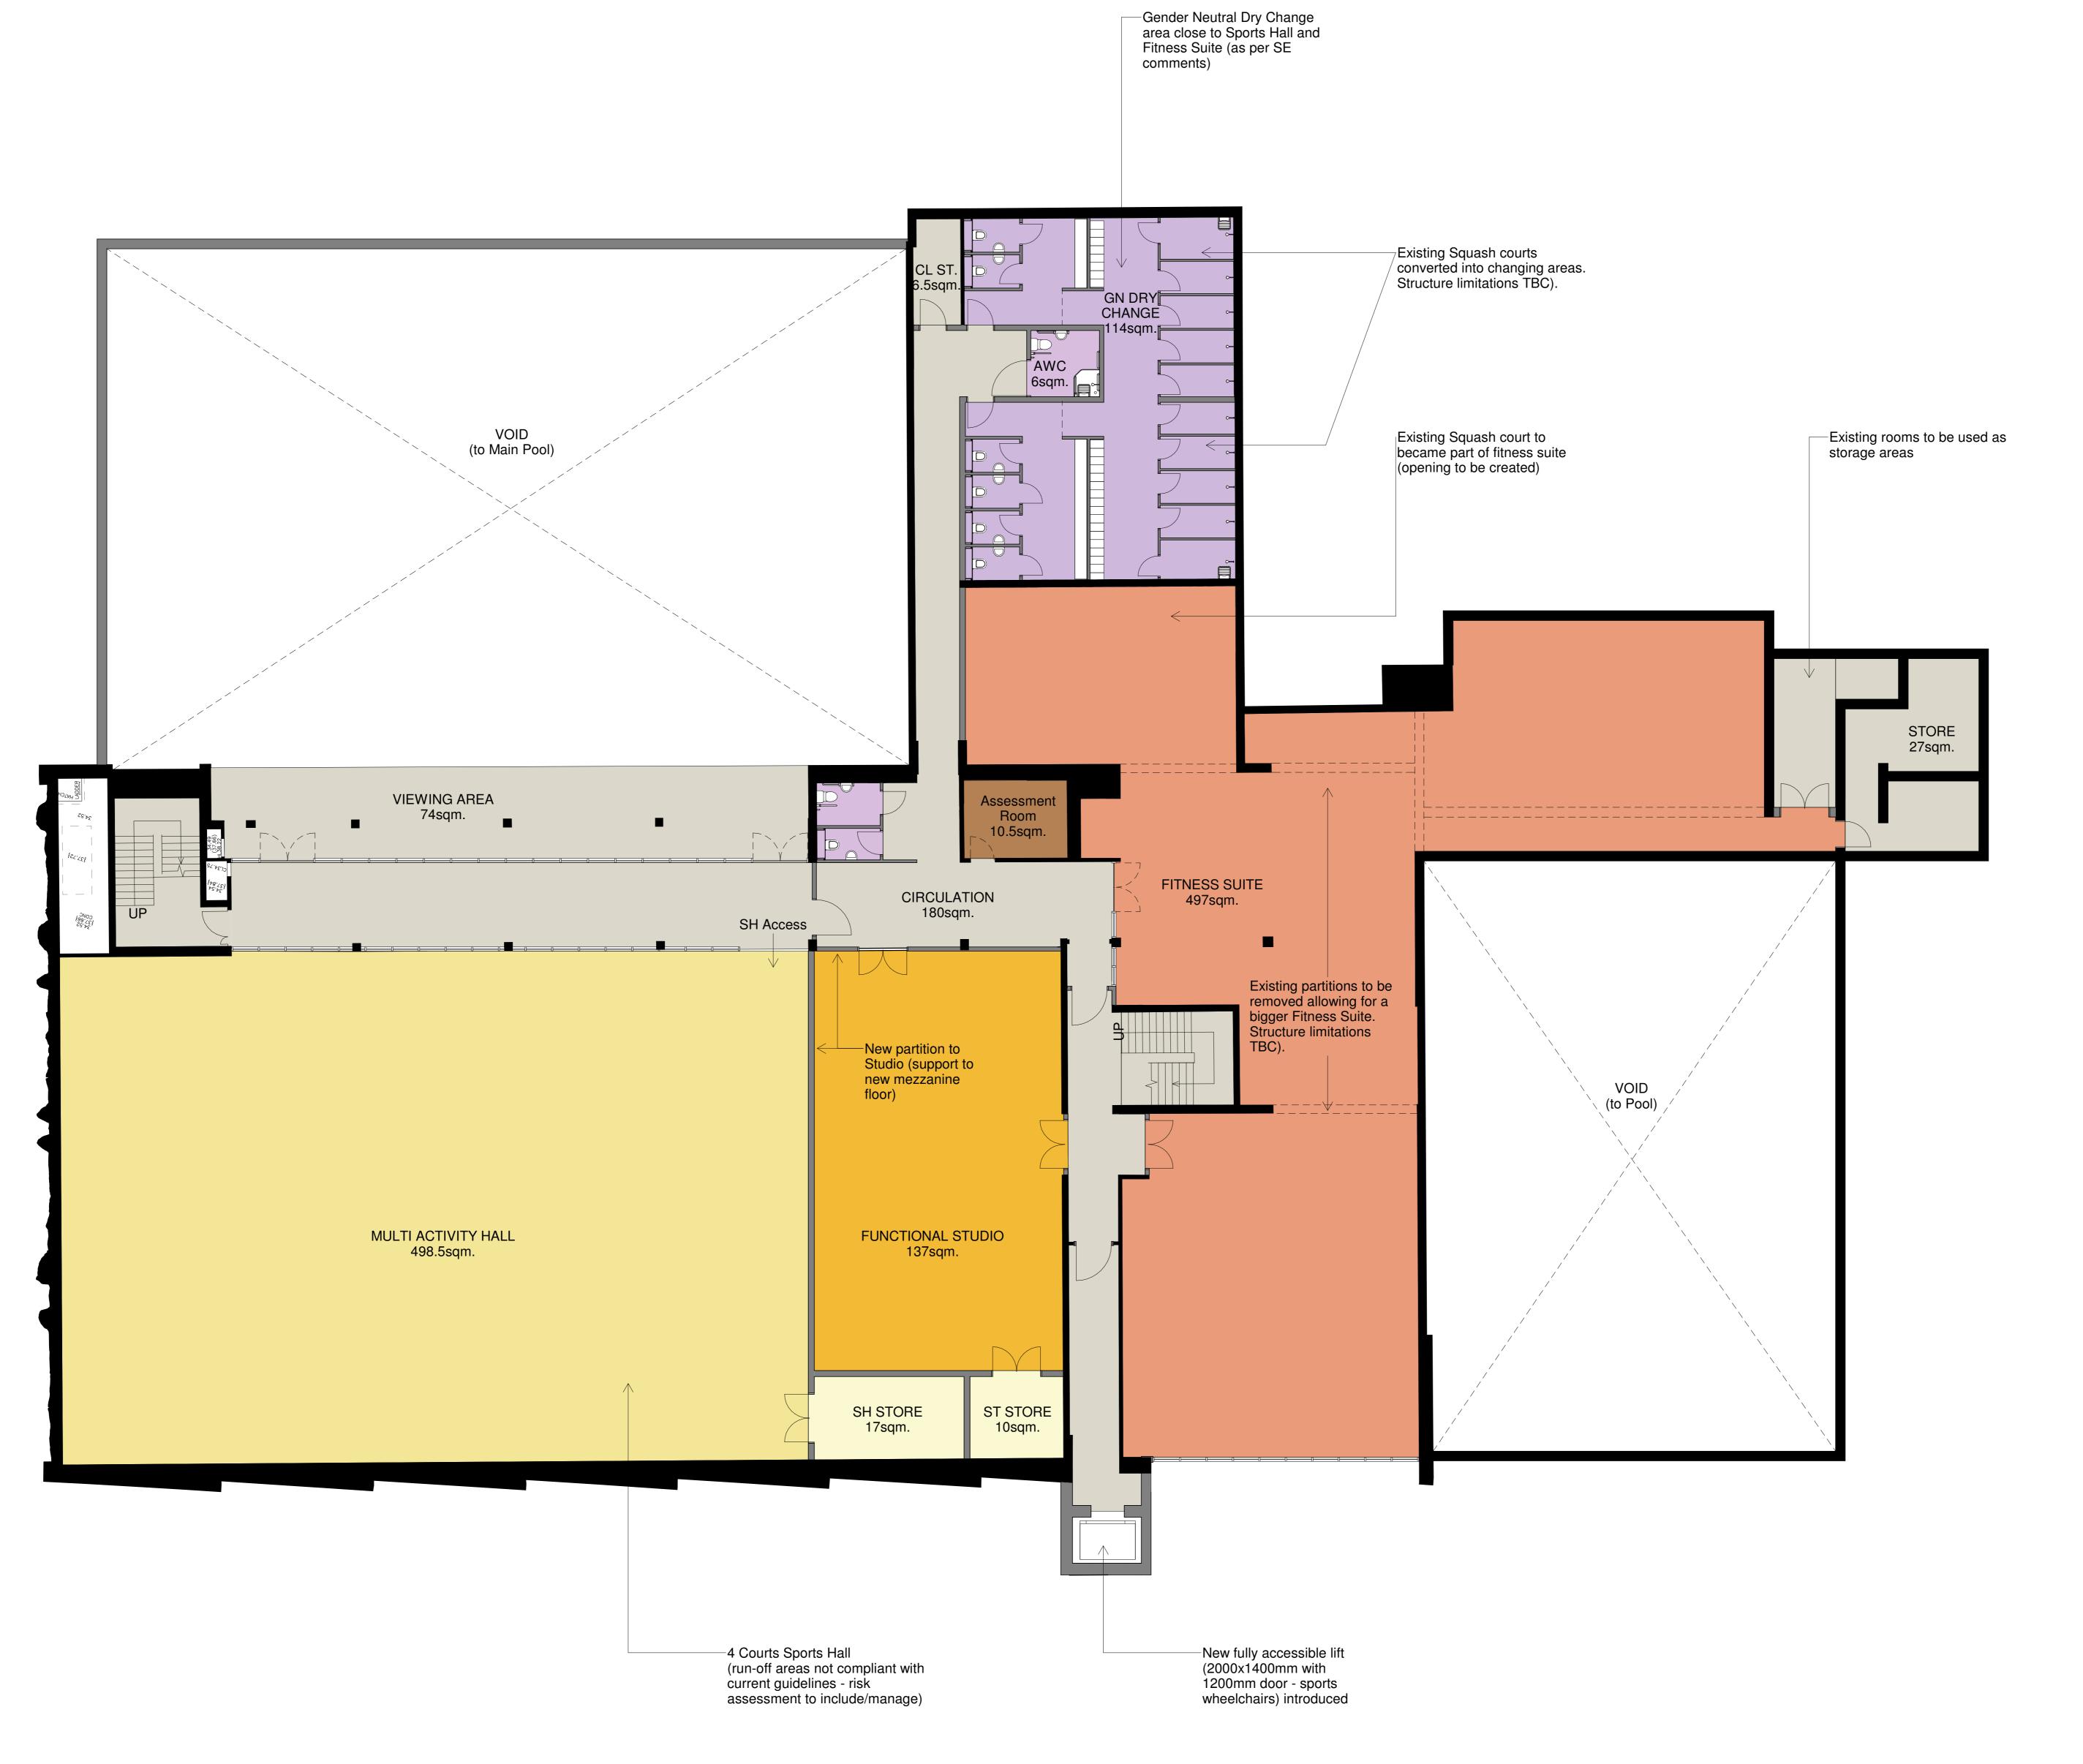

1:100 mm 1:200 mm 5000 8000 5000 1:500 M 5000 1:5000 M 5000 1:5000 M 5000 1:5000 M 5000 M 5000 1:5000 M 5000 M

NOTES: All accessible Doors to be min. 875mm clear. All doors in Sports Chairs zone to be min. 1200mm wide

NOTES: FIRE STRATEGY TO BE REVISED AND CONFIRMED BY SPECIALIST - UPGRADES NECESSARY.

| 6                         |    | Stage 2 Design                                     | RR  | 18.10.21 |  |  |
|---------------------------|----|----------------------------------------------------|-----|----------|--|--|
| 5<br>4                    |    | Fitness Suite area updated to suit TC comments.    | RR  | 13.10.21 |  |  |
|                           |    | Minor comments incorporated to notes.              | RR  | 07.10.21 |  |  |
| 3                         |    | Layout revision to incorporate SE and TC comments. | RR  | 06.10.21 |  |  |
| 2                         |    | SE comments incorporated.                          | RR  | 21.09.21 |  |  |
|                           |    | First Issue                                        | RR  | 20.09.21 |  |  |
| R                         | ev | Description                                        | Ву  | Date     |  |  |
| dol                       | 3  | ale Leisure Centre                                 |     |          |  |  |
| Drawing                   |    | Planning - Proposed FF<br>Plan                     |     |          |  |  |
| POZ Ref.                  | F  | P5845_1202                                         | Rev | 6        |  |  |
| P5845-PAL-XX-01-DR-A-1202 |    |                                                    |     |          |  |  |
|                           |    |                                                    |     | Θ A0     |  |  |